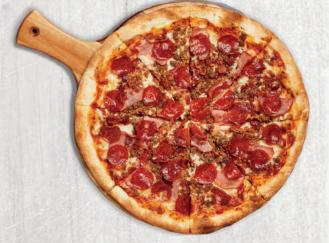

Your choice of an Oven Baked or Cold 8 Inch Sub Roll or Wrap.

**BOX LUNCH** 1,050-1,360 CAL The box will include a wrapped sandwich or wrap, chips, cookie and pickle.

**SUB AND WRAP PLATTER** 640-950 CAL **10** for **80** Half subs, individually wrapped and labeled (5 whole subs sliced in half). Served with pickle spears.

TRAY OF HOUSE CHIPS 220 CAL

9.50

15