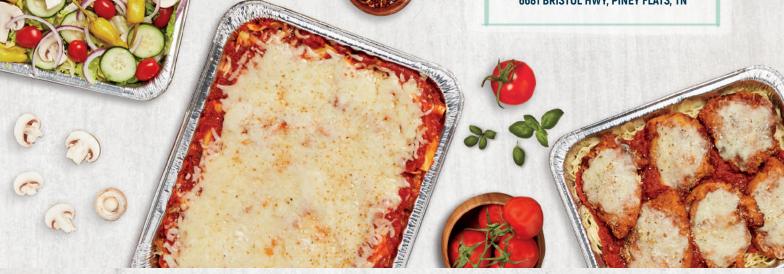

## **PINEY FLATS**

423-391-7951 6681 BRISTOL HWY, PINEY FLATS, TN

## ITALIAN DINNERS

70

70

85

55

20

LASAGNA 930 CAL

Layers of seasoned ricotta, mozzarella, sliced meatballs and crumbled sausage baked in our marinara sauce.

CHICKEN PARMIGIANA 770 CAL

Breaded chicken baked in our marinara sauce and topped with melted mozzarella cheese. Served on a bed of pasta.

CHICKEN FETTUCCINE ALFREDO 1,100 CAL

Grilled chicken with a creamy Alfredo sauce on a bed of fettuccine noodles.

**BAKED PENNE** 770 CAL

Seasoned ricotta cheese and marinara sauce baked with penne noodles topped with melted mozzarella. **ADD BEEF OR SAUSAGE 15** 60-70 CAL

SPAGHETTI WITH MARINARA 690 CAL 55

SPAGHETTI WITH MEATBALLS 1,010 CAL 65