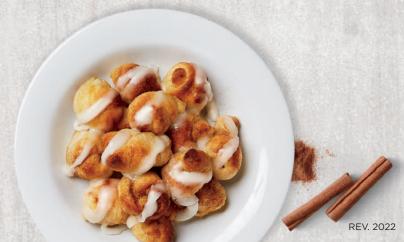

25

CINNAMON KNOTS (WITH ICING) 120-150 CAL PER KNOT 25

Dough puffs glazed with butter and topped with cinnamon sugar.