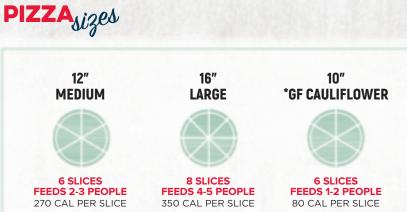

**GREEK SALAD 120 CAL**

Iceberg and romaine mix with tomatoes, red onions, feta cheese, pepperoncini peppers and Greek olives.

#### CAESAR SALAD 110 CAL

Romaine lettuce, with croutons and shaved parmesan cheese.



20 30

18

WINGS (50) 100-150 CAL PER WING Served with your choice of Ranch (170 CAL) or Bleu Cheese (190 CAL) dressing. Contact your store for your flavor options. (Not available at all locations) 60

Iceberg and romaine mix with tomatoes, red onions, cucumber slices, pepperoncini peppers, mushrooms, ham, turkey and mozzarella cheese. MEDITERRANEAN SALAD 220 CAL Iceberg and romaine mix with

CHEF SALAD 150 CAL

tomatoes, red onions, feta cheese, pepperoncini peppers, Greek olives, ham, salami, capicolla and pepperoni.

**ADD GRILLED CHICKEN (FOR SALADS)** 100 CAL



15

45



\* Johnny's is a flour rich environment, our gluten free crust is not recommended for individuals that are extremely gluten intolerant

### **SUBS & WRAPS**

Your choice of an Oven Baked or Cold 8 Inch Sub Roll or Wrap.

SUB OR WRAP BAG 640-1,270 CAL With chips and a pickle spear.

ASSORTED SUBS OR WRAPS 640-950 CAL 10 Half subs, individually wrapped and labeled (5 whole subs sliced in half). Served with pickle spears.

CHIPS 130-320 CAL

1.50

8

35

\* CALORIES LISTED ON FOOD ITEMS ARE PER SERVING 2,000 CALORIES A DAY IS USED FOR GENERAL NUTRITIONAL ADVICE BUT CALORIE NEEDS VARY.

## **CATERING SUB CHOICES**

- ★ JOHNNY'S SPECIAL SUB 820 CAL
- **TURKEY SUB** 720 CAL
- ★ HAM SUB 720 CAL
- \* CLUB SUB 840 CAL
- BUFFALO CHICKEN WRAP 640 CAL
- CHICKEN CAESAR WRAP 770 CAL
- CHICKEN BACON RA