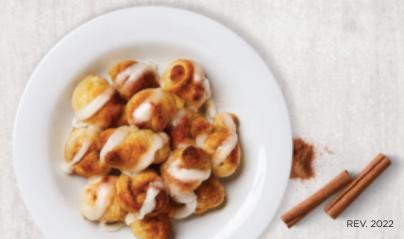

## We look forward to serving you!

MINI GARLIC KNOTS 120-150 CAL PER KNOT Dough puffs with fresh garlic butter. Served with marinara. 60 CAL

CHEESE BREAD STIX PLATTER 940 CAL

Served with marinara. 60 CAL