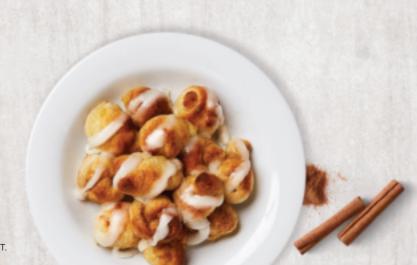

### **GALLON OF TEA**

Sweet (1,040 CAL) or Unsweet (0 CAL).

TWO LITER SODA 0-840 CAL

CHEESECAKE 340-500 CAL PER SLICE Whole cake. Flavors vary by location.

CINNAMON KNOTS (WITH ICING) 120-150 CAL PER KNOT Dough puffs glazed with butter and topped with cinnamon sugar.