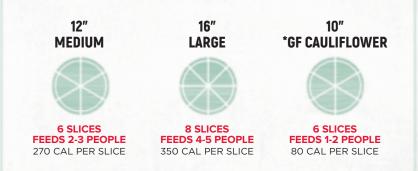

### **ADD GRILLED CHICKEN (FOR SALADS)** 100 CAL

\* Johnny's is a flour rich environment, our gluten free crust is not recommended for individuals that are extremely gluten intolerant.