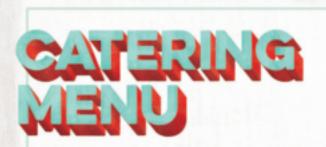

# STARTERS &

MINI GARLIC KNOTS 120-150 CAL PER KNOT Dough puffs with fresh garlic butter. Served with marinara. 60 CAL

**CHEESE BREAD STIX PLATTER 940 CAL** Served with marinara, 60 CAL

**GARLIC BREAD 490 CAL** Served with marinara. 60 CAL **BONELESS CHICKEN BITES 570-580 CAL** Plain or Buffalo