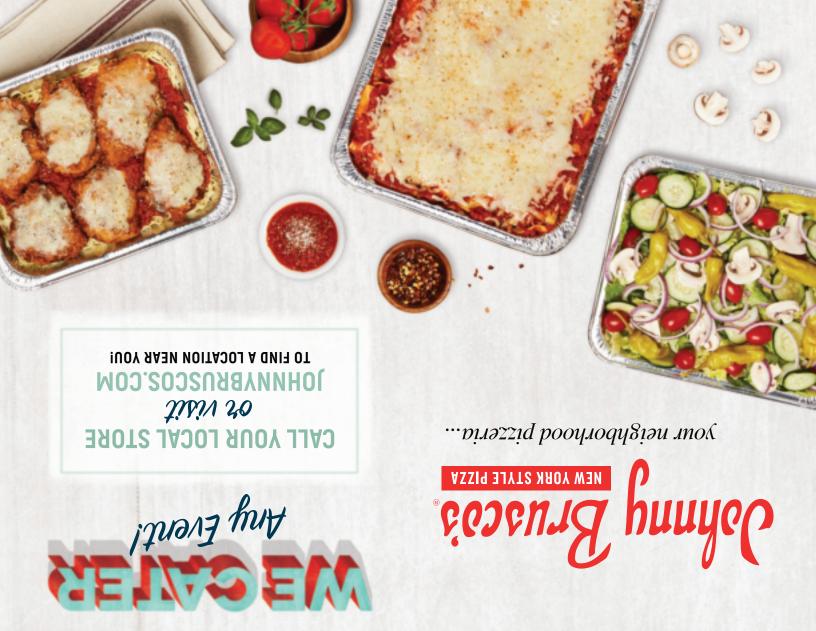

# ITALIAN DINNERS 8-10

LASAGNA 930 CAL

Layers of seasoned ricotta, mozzarella, sliced meatballs and crumbled sausage baked in our marinara sauce.

### **GARDEN SALAD** 60 CAL

Iceberg and romaine mix with tomatoes, mushrooms, red onions, cucumber slices and pepperoncini peppers.

### **GREEK SALAD 120 CAL**

Iceberg and romaine mix with tomatoes, red onions, feta cheese, pepperoncini peppers and Greek olives.

### **CAESAR SALAD 110 CAL**

Romaine lettuce, with croutons and shaved parmesan cheese.

### CHEF SALAD 150 CAL

Iceberg and romaine mix with tomatoes, red onions, cucumber slices, pepperoncini peppers, mushrooms, ham, turkey and mozzarella cheese.

#### **MEDITERRANEAN SALAD 220 CAL**

Iceberg and romaine mix with tomatoes, red onions, feta cheese, pepperoncini peppers, Greek olives, ham, salami, capicolla and pepperoni.