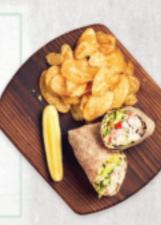

### **SUBS & WRAPS**

Your choice of an Oven Baked or Cold 8 Inch Sub Roll or Wrap.

SUB OR WRAP BAG 640-1,270 CAL With chips and a pickle spear.

**ASSORTED SUBS OR WRAPS** 640-950 CAL

10 Half subs, individually wrapped and labeled (5 whole subs sliced in half). Served with pickle spears.

**CHIPS** 130-320 CAL

\* CALORIES LISTED ON FOOD ITEMS ARE PER SERVING. 2,000 CALORIES A DAY IS USED FOR GENERAL NUTRITIONAL ADVICE BUT CALORIE NEEDS VARY.