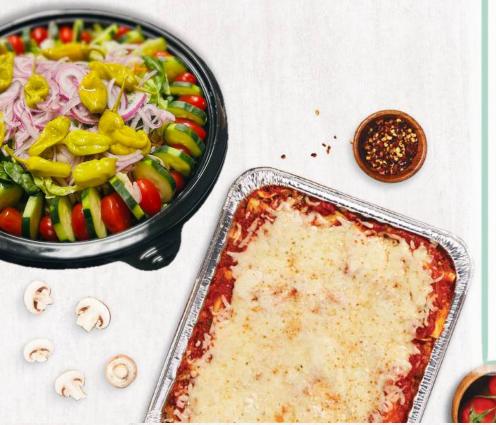

# **ITALIAN DINNERS**

Layers of seasoned ricotta, mozzarella, sliced meatballs and crumbled sausage baked in our marinara sauce.

**CHICKEN PARMIGIANA 770 CAL** Breaded chicken baked in our marinara sauce and topped with melted mozzarella cheese. Served on a bed of pasta.

SALADS (0-12)

GARDEN SALAD 60 CAL 50

Iceberg and romaine mix with tomatoes, pepperoncini peppers and cucumber slices.

**GREEK SALAD** 120 CAL Iceberg and romaine mix with tomatoes, feta cheese, pepperoncini peppers and Greek olives.