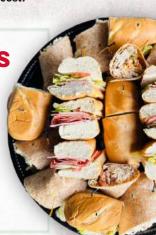

## **SUBS & WRAPS**

Your choice of an Oven Baked or Cold 8 Inch Sub Roll or Wrap

**BOX LUNCH** 1,050-1,360 CAL

The box will include a wrapped sandwich or wrap, house chips, cookie and pickle.

**SANDWICH TRAY (10)** 640-940 CAL

10 half sub. (5 whole subs sliced in half). Served with pickle spears.

**SANDWICH TRAY (20)** 640-940 CAL

20 half sub. (10 whole subs sliced in half). Served with pickle spears.

TRAY OF HOUSE CHIPS

220 CAL PER SERVING

## **CATERING SUB CHOICES**

- **★ JOHNNY'S SPECIAL SUB** 820 CAL
- **★ TURKEY SUB** 720 CAL
- ★ HAM SUB 720 CAL
- ★ CLUB SUB 840 CAL
- **★ BUFFALO CHICKEN WRAP** 640 CAL
- **★ CHICKEN CAESAR WRAP** 770 CAL
- ★ CHICKEN BACON RANCH WRAP 950 CAL