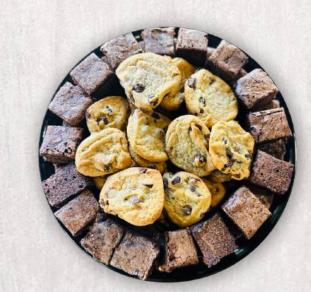

# DESSERTS

CINNAMON KNOTS (WITH ICING) 120-150 CAL PER KNOT 35 Dough puffs glazed with butter and topped with cinnamon sugar.

MINI COOKIE TRAY 180 CAL PER SERVING 25 A tray of our house-baked mini cookies.

MINI BROWNIE TRAY 250 CAL PER SERVING 30 A tray of our house-baked mini brownies.

MINI COMBO TRAY 180-250 CAL PER SERVING 25 A tray of our house-baked mini cookies and brownies.

CALORIES LISTED ON FOOD ITEMS ARE PER SERVING 2,000 CALORIES A DAY IS USED FOR GENERAL NUTRITIONAL ADVICE BUT CALORIE NEEDS VARY. ADDITIONAL NUTRITIONAL AND ALLERGEN INFO IS AVAILABLE UPON REQUEST.