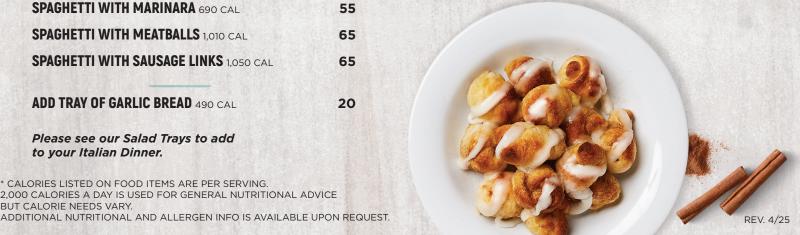

TWO LITER SODA (0-840 CAL)

Coke

5

55

COTTON BLUES CHEESECAKE 540 CAL PER SLICE Whole cake. Made with zero fillers and just 7 simple ingredients.

CINNAMON KNOTS (WITH ICING) 120-150 CAL PER KNOT 25 Dough puffs glazed with butter and topped with cinnamon sugar.