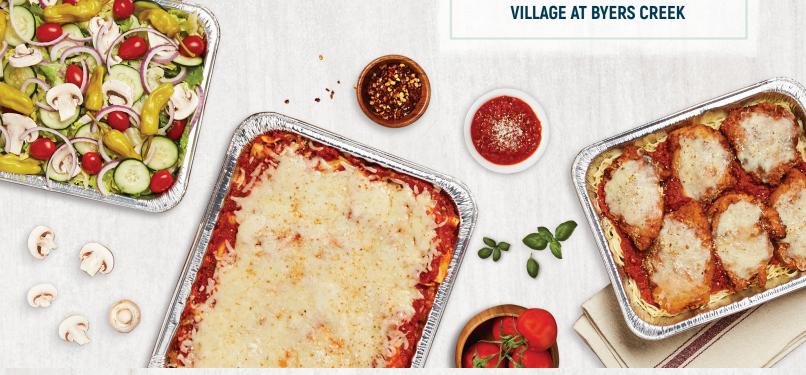

## **ITALIAN DINNERS**

LASAGNA 930 CAL Layers of seasoned ricotta, mozzarella, sliced meatballs and crumbled sausage baked in our marinara sauce.

**CHICKEN PARMIGIANA 770 CAL** 70 Breaded chicken baked in our marinara sauce and topped with melted mozzarella cheese. Served on a bed of pasta.

#### **GARDEN SALAD 60 CAL**

Iceberg and romaine mix with tomatoes, red onions, cucumber slices and pepperoncini peppers.