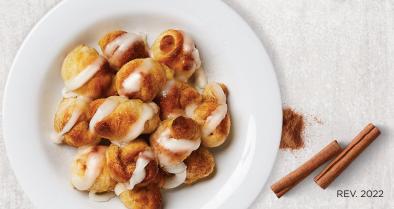

COOKIE TRAY 190 CAL PER COOKIE

25

**CINNAMON KNOTS (WITH ICING)** 120-150 CAL PER KNOT **25** Dough puffs glazed with butter and topped with cinnamon sugar.

\* CALORIES LISTED ON FOOD ITEMS ARE PER SERVING. 2,000 CALORIES A DAY IS USED FOR GENERAL NUTRITIONAL ADVICE BUT CALORIE NEEDS VARY. ADDITIONAL NUTRITIONAL AND ALLERGEN INFO IS AVAILABLE UPON REQUEST.