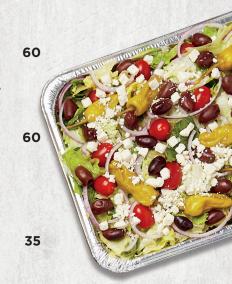

**GREEK SALAD 120 CAL** Iceberg and romaine mix with tomatoes, red onions, feta cheese, pepperoncini peppers and Greek olives.

CAESAR SALAD 110 CAL

Romaine lettuce, with croutons and shaved parmesan cheese.

20

MEDITERRANEAN SALAD 220 CAL Iceberg and romaine mix with tomatoes, red onions, feta cheese, pepperoncini peppers, Greek olives, ham, salami, capicolla and pepperoni.

**ADD GRILLED CHICKEN (FOR SALADS)** 100 CAL