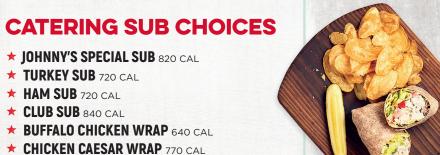

### **SUBS & WRAPS**

Your choice of an Oven Baked or Cold 8 Inch Sub Roll or Wrap.

BOX LUNCH 1,050-1,360 CAL The box will include a wrapped sandwich or wrap, chips, cookie and pickle.

SUB AND WRAP PLATTER 640-950 CAL 10 for 80 Half subs, individually wrapped 5 for 40 and labeled (5 whole subs sliced in half). Served with pickle spears.