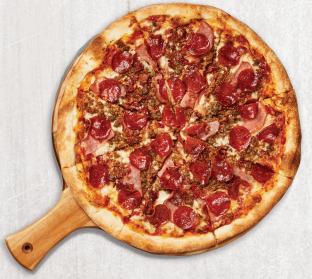

S 570-580** 65 Plain or Buffalo



### **GARDEN SALAD** 60 CAL

Iceberg and romaine mix with tomatoes, mushrooms, red onions, cucumber slices and pepperoncini peppers.

**GREEK SALAD 120 CAL** 

Iceberg and romaine mix with tomatoes, red onions, feta cheese, pepperoncini peppers and Greek olives.

CAESAR SALAD 110 CAL

Romaine lettuce with croutons and shaved parmesan cheese.

40 CHEF SALAD 150 CAL

> Iceberg and romaine mix with tomatoes, red onions, cucumber slices, pepperoncini peppers, mushrooms, ham, turkey and mozzarella cheese.

25

35

20

40

45 **MEDITERRANEAN SALAD 220 CAL** 

> Iceberg and romaine mix with tomatoes, red onions, feta cheese, pepperoncini peppers, Greek olives, ham, salami, capicolla and pepperoni.

**ADD GRILLED CHICKEN (FOR SALADS)** 

55 55 20

10"

40

65







\* Johnny's is a flour rich environment, our gluten free crust is not recommended for individuals that are extremely gluten intolerant

### **SUBS & WRAPS**

Your choice of an Oven Baked or Cold 8 Inch Sub Roll or Wrap.

**ASSORTED SUBS OR WRAPS** 640-950 CAL

10 Half subs, individually wrapped and labeled (5 whole subs sliced in half). Served with pickle spears.

CHIPS 130-320 CAL

2

40

### **CATERING SUB CHOICES**

- **★ IOHNNY'S SPECIAL SUB** 820 CAL
- **★ TURKEY SUB** 720 CAL
- ★ HAM SUB 720 CAL
- ★ CLUB SUB 840 CAL
- **★ BUFFALO CHICKEN WRAP** 640 CAL
- ★ CHICKEN CAESAR WRAP 770 CAL
- ★ CHICKEN BACON RANCH WRAP 950 CAL



\* CALORIES LISTED ON FOOD ITEMS ARE PER SERVING. 2,000 CALORIES A DAY IS USED FOR GENERAL NUTRITIONAL ADVICE BUT CALORIE NEEDS VARY.