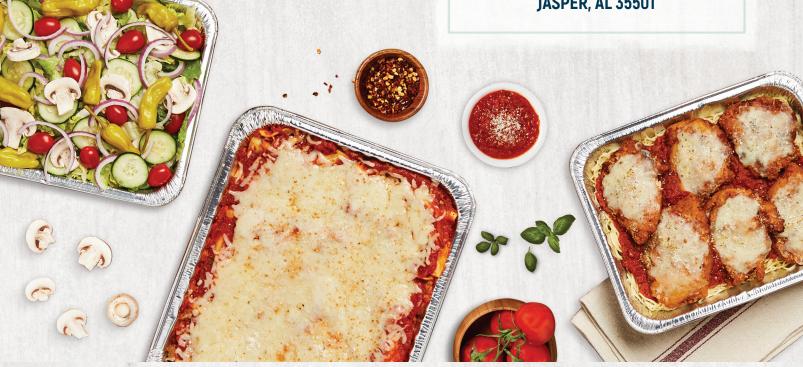

# ITALIAN DINNERS

LASAGNA 930 CAL 70 Layers of seasoned ricotta, mozzarella, sliced

meatballs and crumbled sausage baked in our marinara sauce.

**CHICKEN PARMIGIANA 770 CAL** 70

Breaded chicken baked in our marinara sauce and topped with melted mozzarella cheese. Served on a bed of pasta.

**EGGPLANT PARMIGIANA 760 CAL** 

Breaded eggplant baked in our marinara sauce and topped with melted mozzarella cheese. Served on a bed of pasta.

**CHICKEN FETTUCCINE ALFREDO 1,100 CAL** 85 Grilled chicken with a creamy Alfredo sauce on

### **GARDEN SALAD** 60 CAL

Iceberg and romaine mix with tomatoes, mushrooms, red onions, cucumber slices and pepperoncini peppers.

**GREEK SALAD 120 CAL** 

Iceberg and romaine mix with tomatoes, red onions, feta cheese, pepperoncini peppers and Greek olives.