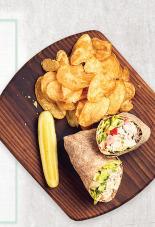

### **SUBS & WRAPS**

Your choice of an Oven Baked or Cold 8 Inch Sub Roll or Wrap.

**ASSORTED SUBS OR WRAPS** 640-950 CAL

10 Half subs, individually wrapped and labeled (5 whole subs sliced in half). Served with pickle spears.

CHIPS 130-320 CAL

2

40