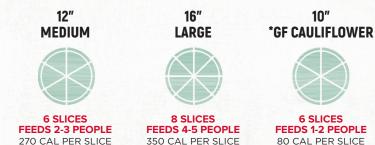

55 55 20

10"

40

65

\* Johnny's is a flour rich environment, our gluten free crust is not recommended for individuals that are extremely gluten intolerant