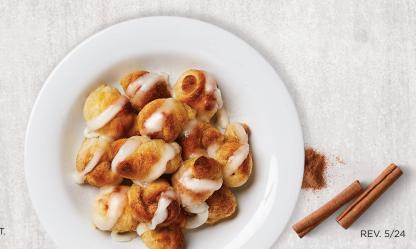

## **BEVERAGES**

**GALLON OF TEA** 

Sweet (1,040 CAL) or Unsweet (0 CAL).

**DESSERTS** 

**COTTON BLUES CHEESECAKE 540 CAL** 

Whole cake. Made with zero fillers and just 7 simple ingredients.

CINNAMON KNOTS (WITH ICING) 120-150 CAL PER KNOT 25 Dough puffs glazed with butter and topped with cinnamon sugar.