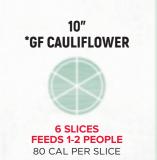

55

PIZZAsizes

8 SLICES FEEDS 4-5 PEOPLE 350 CAL PER SLICE

\* Johnny's is a flour rich environment, our gluten free crust is not recommended for individuals that are extremely gluten intolerant