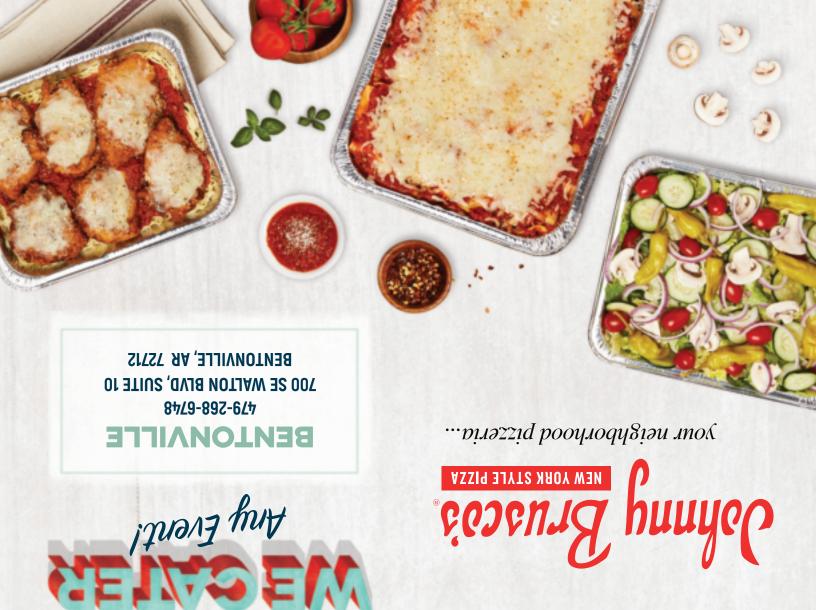

# ITALIAN DINNERS 8-10

LASAGNA 930 CAL 60

Layers of seasoned ricotta, mozzarella, sliced meatballs and crumbled sausage baked in our marinara sauce.

CHICKEN PARMIGIANA 770 CAL 60

Breaded chicken baked in our marinara sauce and topped with melted mozzarella cheese. Served on a bed of pasta.

EGGPLANT PARMIGIANA 760 CAL 55

Breaded eggplant baked in our marinara sauce and topped with melted mozzarella cheese. Served on a bed of pasta.

CHICKEN FETTUCCINE ALFREDO 1,100 CAL 70

Grilled chicken with a creamy Alfredo sauce on a bed of fettuccine noodles.

BAKED CHEESE RAVIOLI 900 CAL 55

Cheese stuffed ravioli baked in our marinara sauce and topped with melted mozzarella cheese.

BAKED PENNE 770 CAL 45

Seasoned ricotta cheese and marinara sauce baked with penne noodles topped with melted mozzarella. **ADD BEEF OR SAUSAGE 15** 60-70 CAL

SPAGHETTI WITH MARINARA 690 CAL 45

SPAGHETTI WITH MEATBALLS 1,010 CAL 55

ADD TRAY OF GARLIC BREAD 490 CAL 20

Please see our Salad Trays to add to your Italian Dinner.

#### **GARDEN SALAD** 60 CAL

Iceberg and romaine mix with tomatoes, mushrooms, red onions, cucumber slices and pepperoncini peppers.

#### **GREEK SALAD 120 CAL**

Iceberg and romaine mix with tomatoes, red onions, feta cheese, pepperoncini peppers and Greek olives.

#### **MEDITERRANEAN SALAD 220 CAL**

Iceberg and romaine mix with tomatoes, red onions, feta cheese, pepperoncini peppers, Greek olives, ham, salami, capicolla and pepperoni.

**ADD GRILLED CHICKEN (FOR SALADS)** 100 CAL