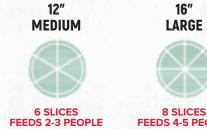

55

PIZZAsizes

8 SLICES FEEDS 4-5 PEOPLE 350 CAL PER SLICE

\* Johnny's is a flour rich environment, our gluten free crust is not recommended for individuals that are extremely gluten intolerant