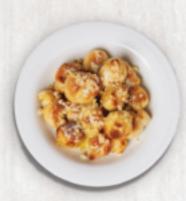

# We look forward to serving you!

STARTERS

MINI GARLIC KNOTS 120-150 CAL PER KNOT Dough puffs with fresh garlic butter. Served with marinara. 60 CAL

**CHEESE BREAD STIX PLATTER 940 CAL** Served with marinara, 60 CAL