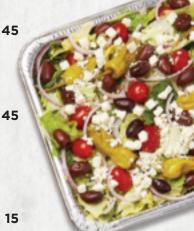

#### **GREEK SALAD 120 CAL**

Iceberg and romaine mix with tomatoes, red onions, feta cheese, pepperoncini peppers and Greek olives.

#### **MEDITERRANEAN SALAD 220 CAL**

Iceberg and romaine mix with tomatoes, red onions, feta cheese, pepperoncini peppers, Greek olives, ham, salami, capicolla and pepperoni.

**ADD GRILLED CHICKEN (FOR SALADS)** 100 CAL