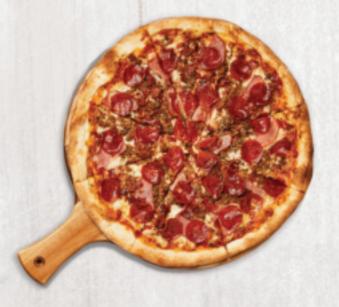

55

PIZZAsizes

8 SLICES FEEDS 4-5 PEOPLE 350 CAL PER SLICE

\* Johnny's is a flour rich environment, our gluten free crust is not recommended for individuals that are extremely gluten intolerant