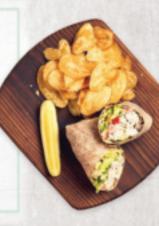

#### **SUBS & WRAPS**

Your choice of an Oven Baked or Cold 8 Inch Sub Roll or Wrap.

SUB OR WRAP BAG 640-1,270 CAL 8 With chips and a pickle spear.

**ASSORTED SUBS OR WRAPS** 640-950 CAL 35

10 Half subs, individually wrapped and labeled (5 whole subs sliced in half). Served with pickle spears.

**CHIPS** 130-320 CAL 1.50

### **CATERING SUB CHOICES**

- **★ IOHNNY'S SPECIAL SUB** 820 CAL
- **★ TURKEY SUB** 720 CAL
- ★ HAM SUB 720 CAL

270 CAL PER SLICE

- ★ CLUB SUB 840 CAL
- ★ BUFFALO CHICKEN WRAP 640 CAL
- ★ CHICKEN CAESAR WRAP 770 CAL
- ★ CHICKEN BACON RANCH WRAP 950 CAL