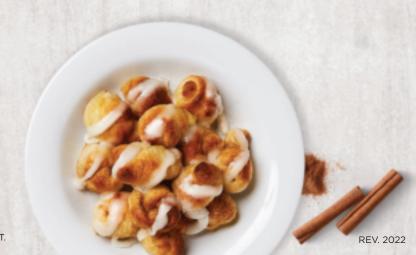

## **BEVERAGES**

**GALLON OF TEA** 

Sweet (1,040 CAL) or Unsweet (0 CAL).

TWO LITER SODA 0-840 CAL

Coca Cola

**CINNAMON KNOTS (WITH ICING)** 120-150 CAL PER KNOT **25** Dough puffs glazed with butter and topped with cinnamon sugar.