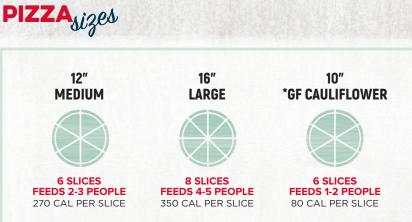

## 100 CAL

45

15

\* Johnny's is a flour rich environment, our gluten free crust is not recommended for individuals that are extremely gluten intolerant