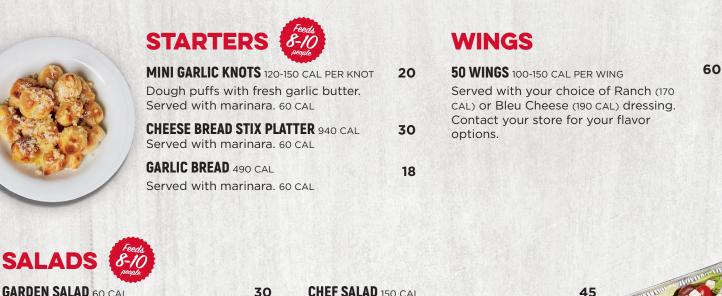

# We look forward to serving you!

GARDEN SALAD 60 CAL Iceberg and romaine mix with tomatoes, red onions, cucumber slices and pepperoncini peppers.

**GREEK SALAD 120 CAL** Iceberg and romaine mix with tomatoes, red onions, feta cheese, pepperoncini peppers and Greek olives.

CAESAR SALAD 110 CAL Romaine lettuce, with croutons and shaved parmesan cheese.

#### CHEF SALAD 150 CAL

Iceberg and romaine mix with tomatoes, red onions, cucumber slices, pepperoncini peppers, ham, turkey and mozzarella cheese.

ANTIPASTO SALAD 220 CAL

Iceberg and romaine mix with tomatoes, red onions, cucumber slices, pepperoncini peppers, ham, salami, pepperoni, provolone cheese and black olives.