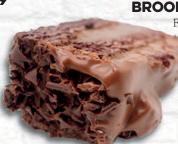

## **BROOKLYN BLACKOUT CAKE**

Feeling nostalgic and love chocolate?
Give this cake a try! Chocolate pudding between two layers of dark, moist chocolate drenched chocolate cake.