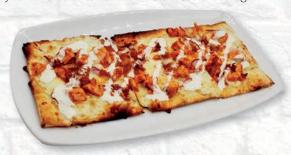

## **BUFFALO CHICKEN FLATBREAD**

Grilled chicken, bacon, red onions and mozzarella cheese, drizzled with our Signature Hot Sauce and garnished with your choice of ranch or blue cheese dressing.