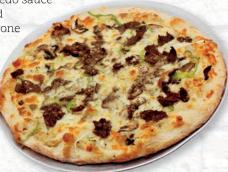

## PHILLY CHEESE STEAK PIZZA

MED 16 / LG 22

11

Our new take on a Philly cheese steak pizza! We start with our Alfredo sauce and minced garlic, add mozzarella and provolone cheeses and top it with yellow onions, green peppers, mushrooms and tender sliced steak.