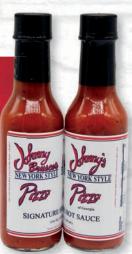

## Signature not sauce

We are excited to introduce our own Signature Hot Sauce! This Signature Hot Sauce will be used throughout our menu on our buffalo style menu items. You can also take home your own 5 oz. bottle of our Signature Hot Sauce for just \*6.