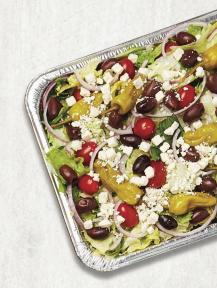

#### **GREEK SALAD 120 CAL**

Iceberg and romaine mix with tomatoes, red onions, feta cheese, pepperoncini peppers and Greek olives.