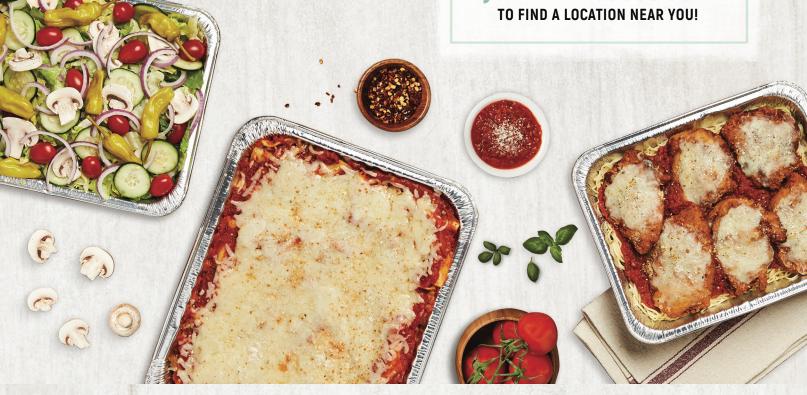

## LASAGNA 930 CAL

Layers of seasoned ricotta, mozzarella, sliced meatballs and crumbled sausage baked in our marinara sauce.

## **CHICKEN PARMIGIANA 770 CAL**

Breaded chicken baked in our marinara sauce and topped with melted mozzarella cheese. Served on a bed of pasta.

### GARDEN SALAD 60 CAL

Iceberg and romaine mix with tomatoes, mushrooms, red onions, cucumber slices and pepperoncini peppers.