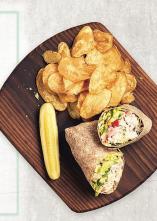

## **SUBS & WRAPS**

Your choice of an Oven Baked or Cold 8 Inch Sub Roll or Wrap.

**SUB OR WRAP BAG** 640-1,270 CAL With chips and a pickle spear.

**ASSORTED SUBS OR WRAPS** 640-950 CAL

10 Half subs, individually wrapped and labeled (5 whole subs sliced in half). Served with pickle spears.

**CHIPS** 130-320 CAL