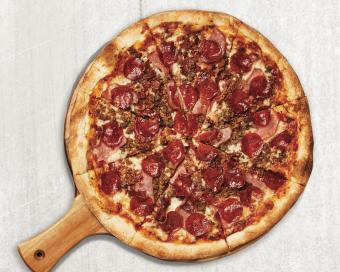

## PIZZAsizes

6 SLICES FEEDS 1-2 PEOPLE 80 CAL PER SLICE

\* Johnny's is a flour rich environment, our gluten free crust is not recommended for individuals that are extremely gluten intolerant.