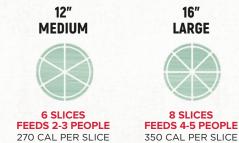

## PIZZAsizes

6 SLICES FEEDS 1-2 PEOPLE 80 CAL PER SLICE

\* Johnny's is a flour rich environment, our gluten free crust is not recommended for individuals that are extremely gluten intolerant.